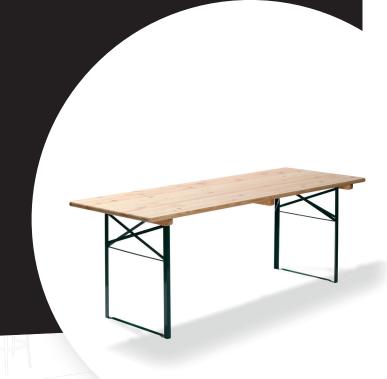

# BEER TABLE

### PRODUCT SPECIFICATIONS

**Product name** Beer Table

Article number 30080

Usage Indoor & outdoor

Colour Green/Wood

Material Base from birchwood

and Steel - Brewery

quality

#### CHARACTERISTICS

 Length (cm)
 220

 Width (cm)
 80

 Height (cm)
 78

 Weight (kg)
 33,5